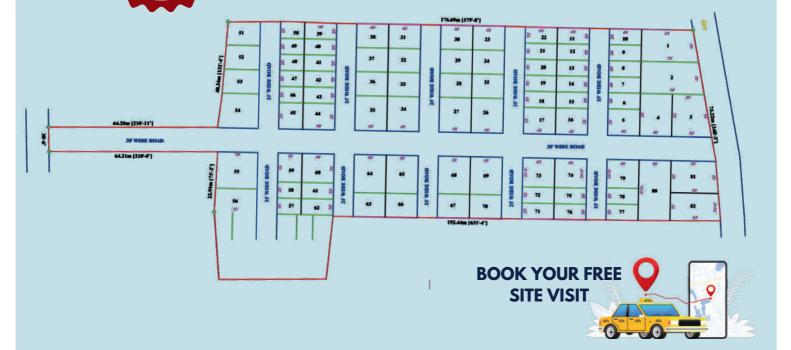

ANEKAL

S GOWRENAHALLI

# AMENITIES

Black topped road
Electricity
Entrance arch
Water connection
Street lights
Gated Commuity

Drainage